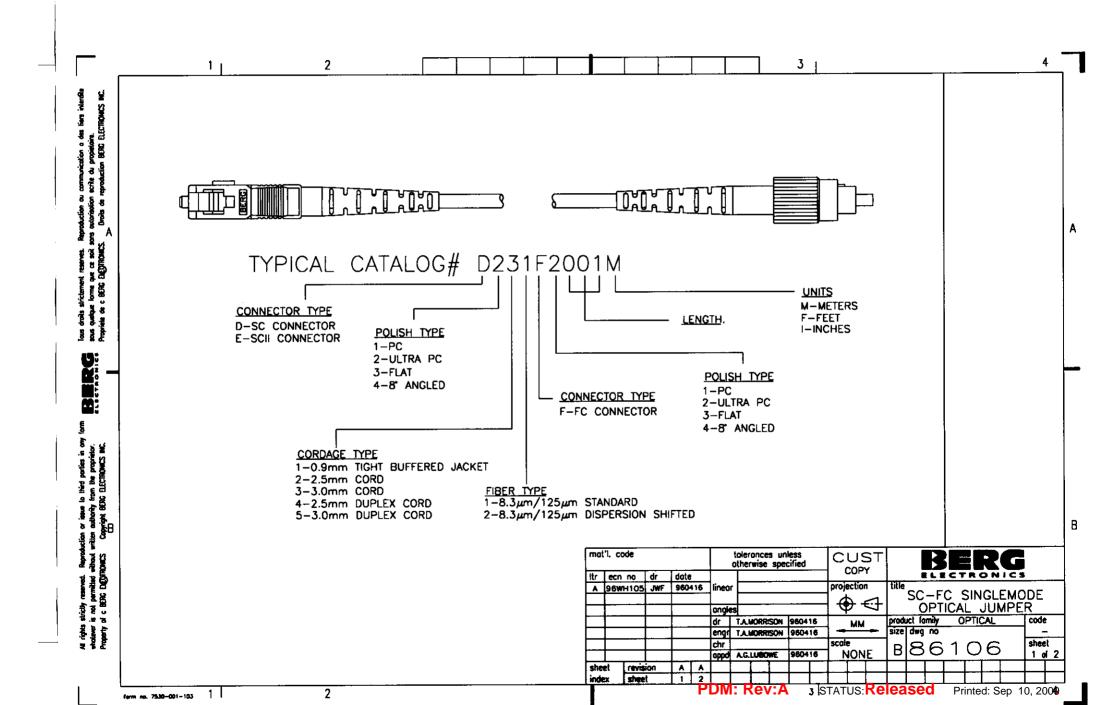

| in.<br>Electromecs inc.                                                                                                               |                                                                                                                   | 22                                                                                                             |                                                                                                                                                                                                                                                                                                                                                                                                                                                                                         |                                        |
|---------------------------------------------------------------------------------------------------------------------------------------|-------------------------------------------------------------------------------------------------------------------|----------------------------------------------------------------------------------------------------------------|-----------------------------------------------------------------------------------------------------------------------------------------------------------------------------------------------------------------------------------------------------------------------------------------------------------------------------------------------------------------------------------------------------------------------------------------------------------------------------------------|----------------------------------------|
| ious quelque forme que ce soit sons autoriación ecríta du propieto<br>Magniele de c BEDC EleCURONCS. Donts de reproduction BEDC<br>Pr | ASSIGNED PART #'S<br>1. 86106-101<br>2. 86106-102<br>3. 86106-103<br>4. 86106-104<br>5. 86106-105<br>6. 86106-106 | <u>CATALOG PART NUMBER</u><br>D211F2001M<br>D221F2001M<br>D231F2001M<br>D211F2003M<br>D221F2003M<br>D231F2003M | PART DESCRIPTION<br>SC/FC UPC, SINGLEMODE JUMPER, 0.9mm TBJ, 8.3/125 FIBER, 1 METER LENGTH.<br>SC/FC UPC, SINGLEMODE JUMPER, 2.5mm CORD, 8.3/125 FIBER, 1 METER LENGTH.<br>SC/FC UPC, SINGLEMODE JUMPER, 3.0mm CORD, 8.3/125 FIBER, 1 METER LENGTH.<br>SC/FC UPC, SINGLEMODE JUMPER, 0.9 mm TBJ, 8.3/125 FIBER, 3 METER LENGTH.<br>SC/FC UPC, SINGLEMODE JUMPER, 2.5mm CORD, 8.3/125 FIBER, 3 METER LENGTH.<br>SC/FC UPC, SINGLEMODE JUMPER, 3.0mm CORD, 8.3/125 FIBER, 3 METER LENGTH. |                                        |
| when's live the provision.                                                                                                            |                                                                                                                   |                                                                                                                |                                                                                                                                                                                                                                                                                                                                                                                                                                                                                         |                                        |
| indexers is not permitted without writen outfort<br>Property of c BENG DECINDANCS Comprised                                           |                                                                                                                   |                                                                                                                | A 9604105 A 960416 linear projection title SC-FC                                                                                                                                                                                                                                                                                                                                                                                                                                        | SINGLEMODE<br>OPTICAL COM<br>1 0 6 She |