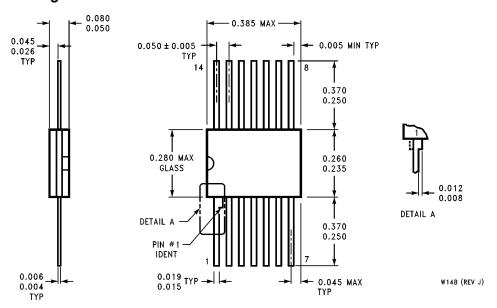

## 14 Lead Ceramic Flatpack **NS Package Number W14B**

All dimensions are in inches