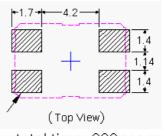

test of 3 times on 2mm stainless |  |
|                                             | plate from 75cm height                |  |

REMARK: SPECIFICATIONS SUBJECT TO CHANGE WITHOUT PRIOR NOTICE. PLEASE CONFIRM WITH OUR SALES ENGINEER.

#### **Frequency and Equivalent Series Resistant**

| Frequency Range          | E.S.R. (Ω) | Mode                |
|--------------------------|------------|---------------------|
| 6.000 MHz ~ 15.999 MHz   | 40 Max     | Fundamental / AT    |
| 16.000 MHz ~ 32.000 MHz  | 35 Max     | Fundamental / AT    |
| 30.000 MHz ~ 44.999 MHz  | 80 Max     | Third Overtone / AT |
| 45.000 MHz ~ 89.999 MHz  | 70 Max     | Third Overtone / AT |
| 90.000 MHz ~ 110.000 MHz | 75 Max     | Third Overtone / AT |

# DB LECTRO?

#### **Dimension**



#### Reference Land Pattern





**Reflow Condition** 

#### **PACKING**







### **CRYSTAL PART NUMBER SYSTEM**

| HOLDER DE | ESCRIPTION    | CODE |
|-----------|---------------|------|
| CERAMIC   | 7.0X5.0mm SMT | U    |

| NATION - HOW TO ORDER                                                 |