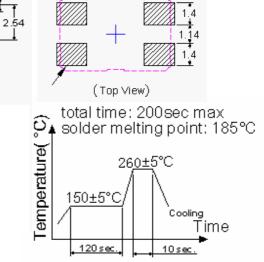

st of 3 times on 2mm stainless |  |
|                                             | plate from 75cm height                |  |

REMARK: SPECIFICATIONS SUBJECT TO CHANGE WITHOUT PRIOR NOTICE. PLEASE CONFIRM WITH OUR SALES ENGINEER.

#### **Frequency and Equivalent Series Resistant**

| Frequency Range          | E.S.R. (Ω) | Mode                |
|--------------------------|------------|---------------------|
| 6.000 MHz ~ 15.999 MHz   | 40 Max     | Fundamental / AT    |
| 16.000 MHz ~ 32.000 MHz  | 35 Max     | Fundamental / AT    |
| 30.000 MHz ~ 44.999 MHz  | 80 Max     | Third Overtone / AT |
| 45.000 MHz ~ 89.999 MHz  | 70 Max     | Third Overtone / AT |
| 90.000 MHz ~ 110.000 MHz | 75 Max     | Third Overtone / AT |

# DB LECTRO?

#### **Dimension**



#### Reference Land Pattern





**Reflow Condition** 

#### **PACKING**







### **CRYSTAL PART NUMBER SYSTEM**

| HOLDER DE | ESCRIPTION    | CODE |
|-----------|---------------|------|
| CERAMIC   | 7.0X5.0mm SMT | U    |

| NATION - HOW TO ORDER                                                 |