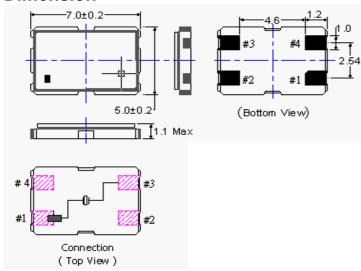

| Drop test of 3 times on 2mm stainless |  |
|                                             | plate from 75cm height                |  |

REMARK: SPECIFICATIONS SUBJECT TO CHANGE WITHOUT PRIOR NOTICE. PLEASE CONFIRM WITH OUR SALES ENGINEER.

#### **Frequency and Equivalent Series Resistant**

| Frequency Range          | E.S.R. (Ω) | Mode                |
|--------------------------|------------|---------------------|
| 6.000 MHz ~ 15.999 MHz   | 40 Max     | Fundamental / AT    |
| 16.000 MHz ~ 32.000 MHz  | 35 Max     | Fundamental / AT    |
| 30.000 MHz ~ 44.999 MHz  | 80 Max     | Third Overtone / AT |
| 45.000 MHz ~ 89.999 MHz  | 70 Max     | Third Overtone / AT |
| 90.000 MHz ~ 110.000 MHz | 75 Max     | Third Overtone / AT |

# DB LECTRO?

#### **Dimension**



#### Reference Land Pattern





**Reflow Condition** 

#### **PACKING**







### **CRYSTAL PART NUMBER SYSTEM**

| HOLDER DE | ESCRIPTION    | CODE |
|-----------|---------------|------|
| CERAMIC   | 7.0X5.0mm SMT | U    |

| NATION - HOW TO ORDER                                                 |