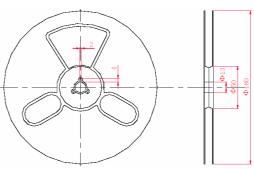

| plate from 75cm height                |  |

REMARK: SPECIFICATIONS SUBJECT TO CHANGE WITHOUT PRIOR NOTICE. PLEASE CONFIRM WITH OUR SALES ENGINEER.

#### **Frequency and Equivalent Series Resistant**

| Frequency Range          | E.S.R. (Ω) | Mode                |
|--------------------------|------------|---------------------|
| 6.000 MHz ~ 15.999 MHz   | 40 Max     | Fundamental / AT    |
| 16.000 MHz ~ 32.000 MHz  | 35 Max     | Fundamental / AT    |
| 30.000 MHz ~ 44.999 MHz  | 80 Max     | Third Overtone / AT |
| 45.000 MHz ~ 89.999 MHz  | 70 Max     | Third Overtone / AT |
| 90.000 MHz ~ 110.000 MHz | 75 Max     | Third Overtone / AT |

# DB LECTRO?

#### **Dimension**



#### Reference Land Pattern





**Reflow Condition** 

#### **PACKING**







### **CRYSTAL PART NUMBER SYSTEM**

| HOLDER DE | ESCRIPTION    | CODE |
|-----------|---------------|------|
| CERAMIC   | 7.0X5.0mm SMT | U    |

| NATION - HOW TO ORDER                                                 |