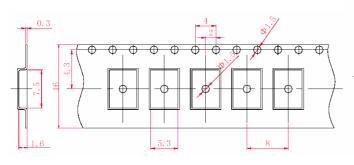

| plate from 75cm height                |  |

REMARK: SPECIFICATIONS SUBJECT TO CHANGE WITHOUT PRIOR NOTICE. PLEASE CONFIRM WITH OUR SALES ENGINEER.

#### **Frequency and Equivalent Series Resistant**

| Frequency Range          | E.S.R. (Ω) | Mode                |
|--------------------------|------------|---------------------|
| 6.000 MHz ~ 15.999 MHz   | 40 Max     | Fundamental / AT    |
| 16.000 MHz ~ 32.000 MHz  | 35 Max     | Fundamental / AT    |
| 30.000 MHz ~ 44.999 MHz  | 80 Max     | Third Overtone / AT |
| 45.000 MHz ~ 89.999 MHz  | 70 Max     | Third Overtone / AT |
| 90.000 MHz ~ 110.000 MHz | 75 Max     | Third Overtone / AT |

# DB LECTRO?

#### **Dimension**



#### Reference Land Pattern





**Reflow Condition** 

#### **PACKING**







### **CRYSTAL PART NUMBER SYSTEM**

| HOLDER DE | ESCRIPTION    | CODE |
|-----------|---------------|------|
| CERAMIC   | 7.0X5.0mm SMT | U    |

| NATION - HOW TO ORDER                                                 |