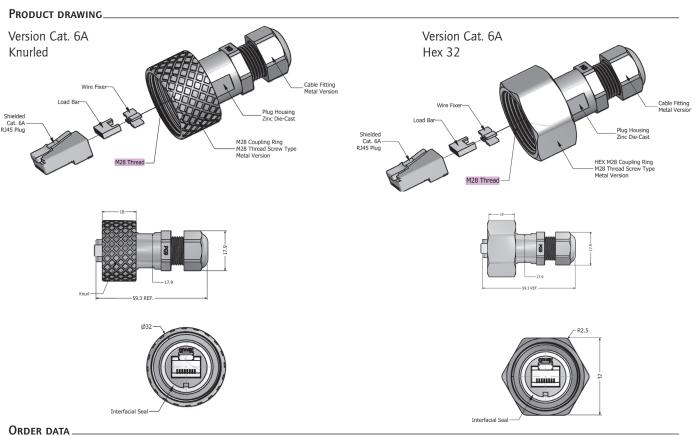

## DESCRIPTION\_

- RJ45 Cat. 6A plug connector shielded
- For use with solid or stranded cable size AWG24
- M28 thread for installation in equipment (IP20-protection) suitable forw component housings with inline coupler
- Design:
  - Metal

| Туре             | Version | Material<br>Coupling Ring | Material<br>Housing | Material<br>Cable fitting | Surface       | Part Number |
|------------------|---------|---------------------------|---------------------|---------------------------|---------------|-------------|
| Plug kit Cat. 6A | Knurled | Metal                     | Zinc die-cast       | Metal                     | nickel plated | 17-150274   |
| Plug kit Cat. 6A | Hex 32  | Metal                     | Zinc die-cast       | Metal                     | nickel plated | 17-150754   |