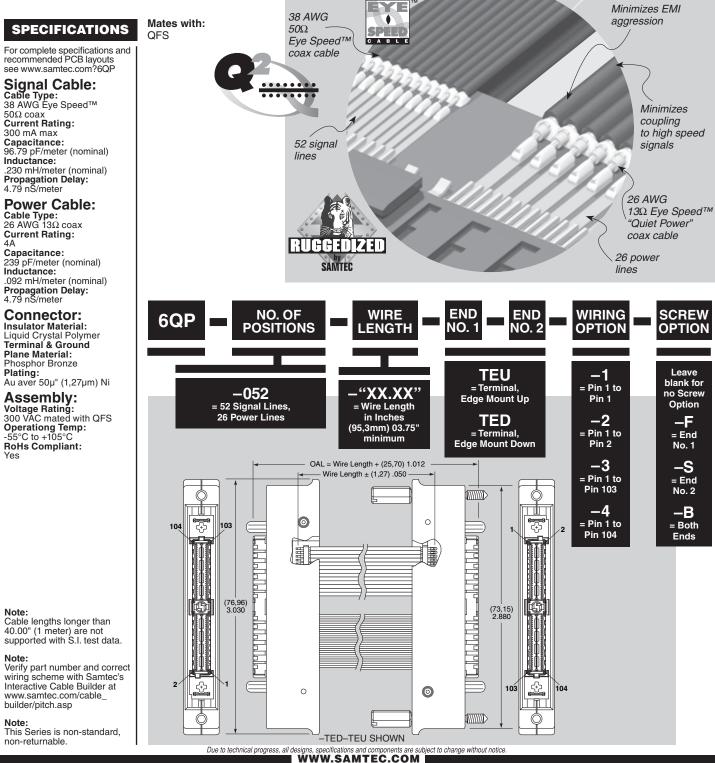

6QP-052-11.00-TEU-TED-1-S

## POWER/SIGNAL COMBO CABLE 50P

SAMTEC USA • Tel: 1:000-SAMTEC-0 or 812-944-6733 • Fax: 812-948-503
Samtec SLICON VALLEY • Tel: 408-395-5900 • Fax: 408-395-1520
SAMTEC UK • Tel: 01236 739292 • Fax: 01236 727113