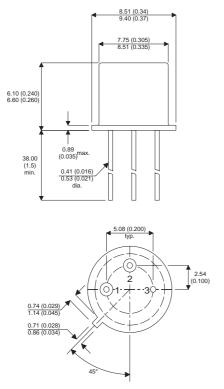

Dimensions in mm (inches).

Bipolar NPN Device in a Hermetically sealed TO5 Metal Package.

## TO5 (TO205AA) PINOUTS

1 – Emitter 2

2 – Base 3 – Collector

| Parameter                 | Test Conditions                 | Min. | Тур. | Max. | Units |
|---------------------------|---------------------------------|------|------|------|-------|
| V <sub>CEO</sub> *        |                                 |      |      | 80   | V     |
| I <sub>C(CONT)</sub>      |                                 |      |      | 0.1  | А     |
| h <sub>FE</sub>           | @ 5/10m (V $_{ce}$ / I $_{c}$ ) | 10   |      | 45   | -     |
| f <sub>t</sub>            |                                 |      | 0.7M |      | Hz    |
| P <sub>D</sub>            |                                 |      |      | 0.3  | W     |
| * Maximum Working Voltage |                                 |      |      |      |       |