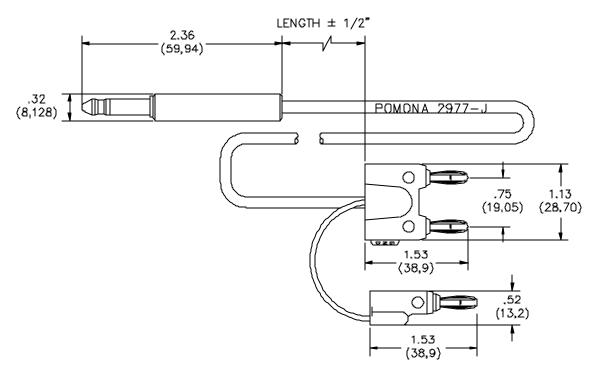

#### **FEATURES:**

• Provides quick access between double banana jacks and 3 conductor phone jacks

### **ORDERING INFORMATION:** Model 2977-J-XX

XX = Length in inches, Standard Lengths 36" (91,44), 48" (121,9), 60" (152,4) Additional lengths can be quoted upon request. Ordering Example: Model 2977-J-36 Cable length is 36" (91,44)