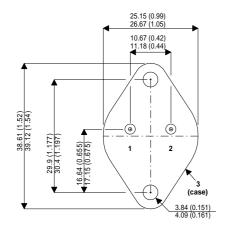

Dimensions in mm (inches).

## Bipolar NPN Device in a Hermetically sealed TO3 Metal Package.

## TO3 (TO204AA) PINOUTS

1 – Base 2 – F

2 – Emitter

Case - Collector

| Parameter                 | Test Conditions           | Min. | Тур. | Max. | Units |
|---------------------------|---------------------------|------|------|------|-------|
| V <sub>CEO</sub> *        |                           |      |      | 300  | V     |
| I <sub>C(CONT)</sub>      |                           |      |      | 15   | Α     |
| h <sub>FE</sub>           | @ $3/15 (V_{CE} / I_{C})$ | 8    |      |      | -     |
| f <sub>t</sub>            |                           |      | 15M  |      | Hz    |
| P <sub>D</sub>            |                           |      |      | 175  | W     |
| * Maximum Working Voltage |                           |      |      |      |       |