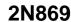

Dimensions in mm (inches).





## TO18 (TO206AA) PINOUTS

1 – Emitter 2 – Base 3 – Collector

## Bipolar PNP Device in a Hermetically sealed TO18 Metal Package.

**Bipolar PNP Device.** 

$$V_{CEO} = 25V$$

$$I_{c} = 0.1A$$

All Semelab hermetically sealed products can be processed in accordance with the requirements of BS, CECC and JAN, JANTX, JANTXV and JANS specifications

| Parameter                 | Test Conditions          | Min. | Тур. | Max. | Units |
|---------------------------|--------------------------|------|------|------|-------|
| V <sub>CEO</sub> *        |                          |      |      | 25   | V     |
| I <sub>C(CONT)</sub>      |                          |      |      | 0.1  | А     |
| h <sub>FE</sub>           | $@ 5/10m (V_{ce} / I_c)$ | 20   |      |