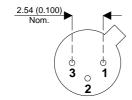

Dimensions in mm (inches).





## TO18 (TO206AA) PINOUTS

1 – Emitter 2 – Base 3 – Collector

## Bipolar PNP Device in a Hermetically sealed TO18 Metal Package.

**Bipolar PNP Device.** 

$$V_{CEO} = 25V$$

$$I_{c} = 0.1A$$

All Semelab hermetically sealed products can be processed in accordance with the requirements of BS, CECC and JAN, JANTX, JANTXV and JANS specifications

| Parameter                 | Test Conditions          | Min. | Тур. | Max. | Units |
|---------------------------|--------------------------|------|------|------|-------|
| V <sub>CEO</sub> *        |                          |      |      | 25   | V     |
| I <sub>C(CONT)</sub>      |                          |      |      | 0.1  | А     |
| h <sub>FE</sub>           | $@ 5/10m (V_{ce} / I_c)$ | 20   |      |      | -     |
| f <sub>t</sub>